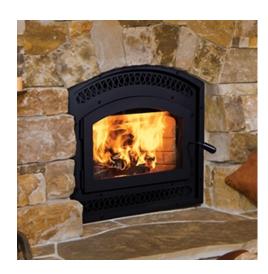

|
| Maximum Log Size | 19"                                               |
| EPA Rating       | 1.9 grams / hour                                  |
| Max BTU's        | 55,000                                            |
| Heat Capacity    | Up to 1,500 square feet                           |
| Blower           | 200 CFM                                           |
| Venting          | USA: 6" Snap-Pak, CAN: 6" ASHT+, S2100+, Duratech |



- Three Door Options
  - Smooth Steel
  - Hammered Steel
  - Cast Iron



- Smooth Steel
- Hammered Steel
- HeatFlo Kit
- Forced Air Kit

















- High Efficiency Wood-Burning Family Brochure
- Smart Sheet
- Updated Website
- Online Burn Videos
- Training Presentation
- Launch Announcement









Ladera



Montecito



## **Montecito Estate**