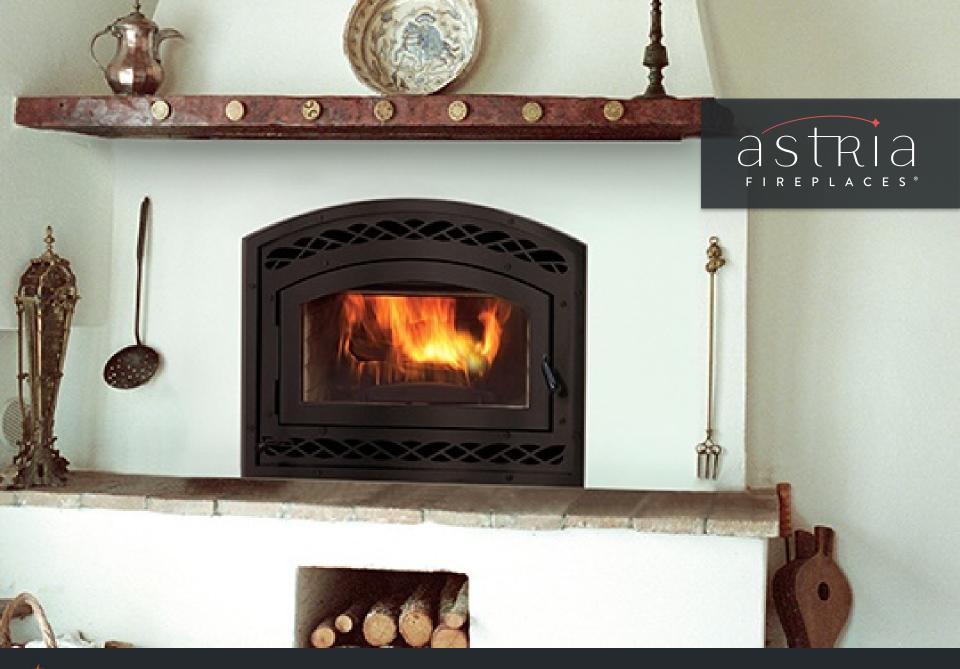

- High Efficiency Burn
- 2.0 Cubic Foot Firebox
- Non-Catalytic Operation
- Variable Draft Control with Boost Air System
- 6" Snap-Pak Venting
- Robust Construction & Quality Materials
- White Brick Refractory Panels
- Accessory Offerings







- EPA 2020 Certified
- Framing Dimensions
- Installation Clearances
- Adjustable Nailing Flanges
- Improved 200 CFM Blower
- Draft Control Handle







## New Side & Upper Nailing Flanges

- Allows unit to be installed flush or proud of framing
- Accommodates range of installation scenarios and facing materials
- Still includes base nailing flanges for attaching to floor
- Upper Nailing Flange Assembly
  Ships Loose on Top of Unit







|                  | Specifications                                    |
|------------------|----------