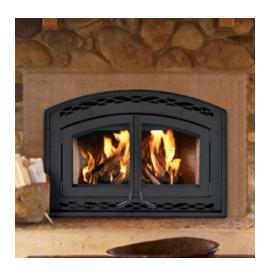

- High Efficiency Burn
- 2.0 Cubic Foot Firebox
- Non-Catalytic Operation
- Variable Draft Control with Boost Air System
- 6" Snap-Pak Venting
- Robust Construction & Quality Materials
- White Brick Refractory Panels
- Accessory Offerings

|                  | Specifications                                    |
|------------------|---------------------------------------------------|
| Firebox Interior | 22"W x 11-3/4"H x 12"D                            |
| Firebox Volume   | 2.0 Cubic Feet                                    |
| Maximum Log Size | 19"                                               |
| EPA Rating       | 1.9 grams / hour                                  |
| Max BTU's        | 55,000                                            |
| Heat Capacity    | Up to 1,500 square feet                           |
| Blower           | 200 CFM                                           |
| Venting          | USA: 6" Snap-Pak, CAN: 6" ASHT+, S2100+, Duratech |