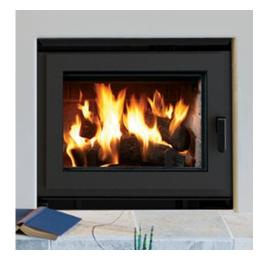

Feet                                    |
| Maximum Log Size | 19"                                               |
| EPA Rating       | 1.9 grams / hour                                  |
| Max BTU's        | 55,000                                            |
| Heat Capacity    | Up to 1,500 square feet                           |
| Blower           | 200 CFM                                           |
| Venting          | USA: 6" Snap-Pak, CAN: 6" ASHT+, S2100+, Duratech |



- Three Door Options
  - Smooth Steel
  - Hammered Steel
  - Cast Iron



- Smooth Steel
- Hammered Steel
- HeatFlo Kit
- Forced Air Kit

















- High Efficiency Wood-Burning Family Brochure
- Smart Sheet
- Updated Website
- Online Burn Videos
- Training Presentation
- Launch Announcement









Ladera



Montecito



## **Montecito Estate**