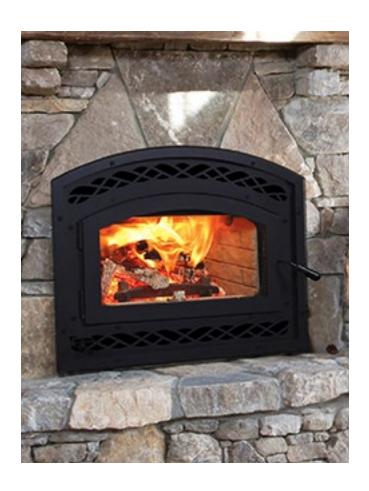

- High Efficiency Burn
- 2.0 Cubic Foot Firebox
- Non-Catalytic Operation
- Variable Draft Control with Boost Air System
- 6" Snap-Pak Venting
- Robust Construction & Quality Materials
- White Brick Refractory Panels
- Accessory Offerings

|                  | Specifications                                    |
|------------------|---------------------------------------------------|
| Firebox Interior | 22"W x 11-3/4"H x 12"D                            |
| Firebox Volume   | 2.0 Cubic Feet                                    |
| Maximum Log Size | 19"                                               |
| EPA Rating       | 1.9 grams / hour                                  |
| Max BTU's        | 55,000                                            |
| Heat Capacity    | Up to 1,500 square feet                           |
| Blower           | 200 CFM                                           |
| Venting          | USA: 6" Snap-Pak, CAN: 6" ASHT+, S2100+, Duratech |