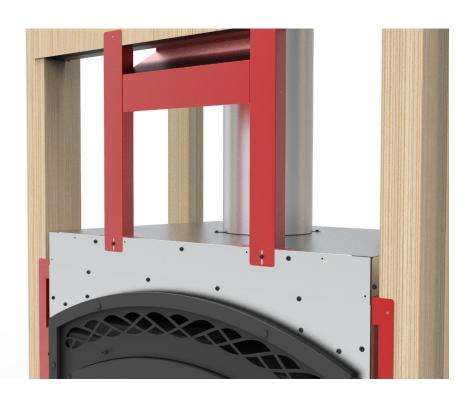

## New Side & Upper Nailing Flanges

- Allows unit to be installed flush or proud of framing
- Accommodates range of installation scenarios and facing materials
- Still includes base nailing flanges for attaching to floor
- Upper Nailing Flange Assembly
  Ships Loose on Top of Unit