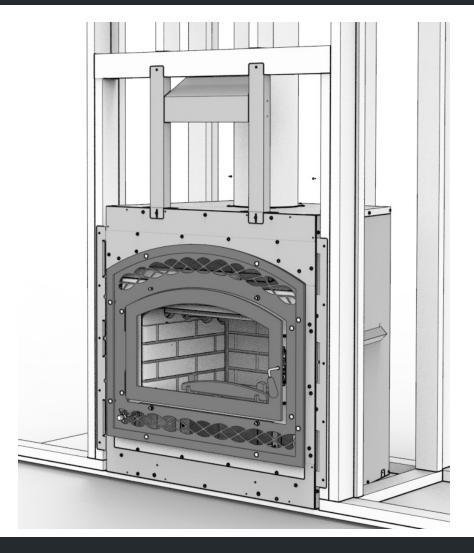

- EPA 2020 Certified
- Framing Dimensions
- Installation Clearances
- Adjustable Nailing Flanges
- Improved 200 CFM Blower
- Draft Control Handle

## New Side & Upper Nailing Flanges

- Allows unit to be installed flush or proud of framing
- Accommodates range of installation scenarios and facing materials
- Still includes base nailing flanges for attaching to floor
- Upper Nailing Flange Assembly
  Ships Loose on Top of Unit